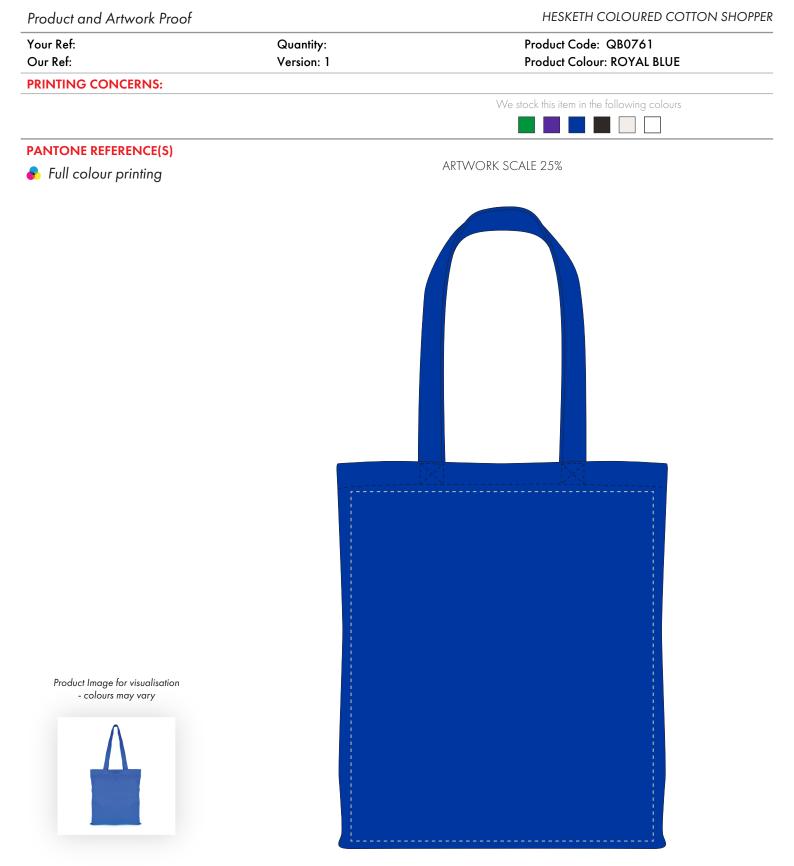

The dashed line is to demonstrate print area and will not appear on your printed item